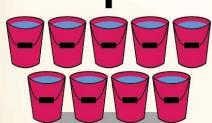

#### SUKATAN PELUNTUR

SATU (1) LITER CECAIR PELUNTUR\*
\*DISINFEKTAN: CECAIR PELUNTUR KOMERSIAL

SEMBILAN (9) LITER AIR

Cecair peluntur komersial hendaklah mengandungi sekurang-kurangnya 5% kepekatan SODIUM HYPOCHLORIDE (rujuk label pada botol cecair peluntur komersial). Setiap bancuhan hanya boleh digunakansekali sahaja.