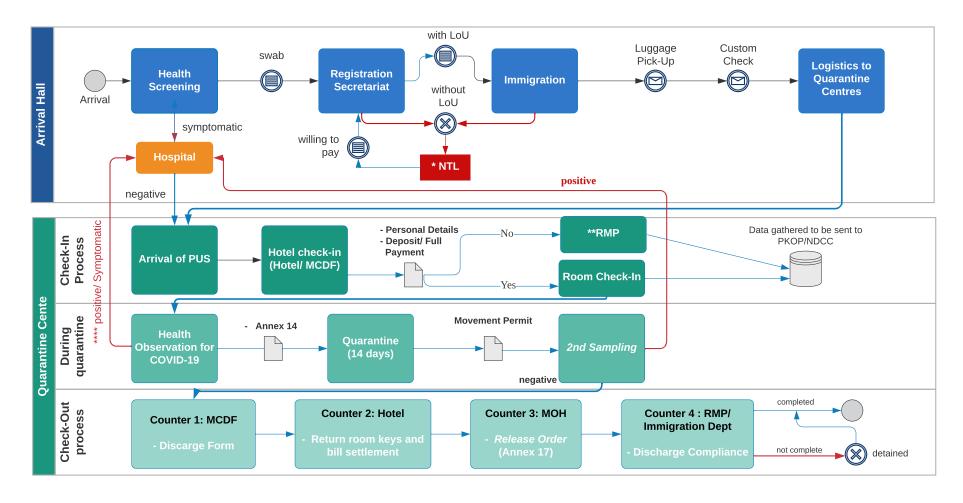

# GUIDELINES ENTRY AND QUARANTINE PROCESS PERSON UNDER SURVEILLANCE (PUS) ARRIVING FROM ABROAD 24 JULY 2020

#### 1. BACKGROUND

To curb the spread of the COVID-19, the Government of Malaysia has imposed compulsory quarantine orders at the Quarantine Stations set by the Government of Malaysia, subject to the provisions of Section 15 (1) Prevention and Control of Infectious Diseases Act 1988 (Act 342).

Beginning 24 July 2020 (0001hrs), all individuals entering Malaysia through the International Entry Point (*Pintu Masuk Utama* - PMA) are required to bear the quarantine costs.

Individuals who are subject to quarantine orders will be referred to as <u>Persons Under Surveillance</u> (PUS).

#### 2. QUARANTINE STATION

The Quarantine Station, including hotels or any other premises, is a place of isolation and health observation that has been gazetted under the Prevention and Control of Infectious Diseases Act 1988 (Act 342).

#### 3. QUANRANTINE PERIOD

The Quarantine Period is fourteen (14) days, or any period stipulated by the Ministry of Health, Malaysia.