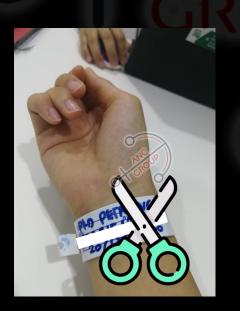

## 10.B 若在第二次检测呈阴性,那KKM就会把手环解开,并发出彩

10. During the second test, if everything okay, bengan segala KKM will release the wrist band and issue a release let